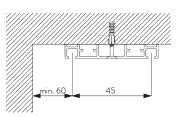

#### **B. CEILING FITTING**

**Direct fitting** 

#### Dimensions

- Measurements are in mm except where indicated.
- Max. kg relates to fabric incl. accessories.
- Stack size depends on curtain make-up and fabric thickness.
- Distance between gliders max. 80 mm / distance between rollers max. 100 mm.
- Recommended distance floor / fabric: 20 mm.
- In order to determine system height (B), the smallest room height must be taken into account.