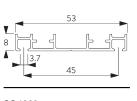

#### A. PROFILE

**Profile information** 

**SG 1032p** Profile

#### Dimensions

- Measurements are in mm except where indicated.
- Max. kg relates to fabric incl. accessories.
- Stack size depends on curtain make-up and fabric thickness.
- Distance between gliders max. 80 mm / distance between rollers max. 100 mm.
- Recommended distance floor / fabric: 20 mm.
- In order to determine system height (B), the smallest room height must be taken into account.