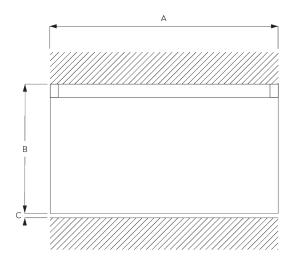

## B. HOW TO MEASURE

A: System width B: System height

C: Distance between floor and fabric

#### Dimensions

- Measurements are in mm except where indicated.
- Max. kg relates to fabric incl. accessories.
- Stack size depends on curtain make-up and fabric thickness.
- Distance between gliders max. 80 mm / distance between rollers max. 100 mm.
- Recommended distance floor / fabric: 20 mm.
- In order to determine system height (B), the smallest room height must be taken into account.