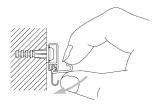

# SG 3600





#### **PRODUCT INFORMATION**

- Operation: hand
- Fitting: wall
- Colours: white RAL 9016 or anodised aluminum, special colours possible

#### Features:

- Picture hanging system
- Adjustable height



# SYSTEM SPECIFICATIONS

## A. SYSTEM **DIMENSIONS**



10 kg (Total picture weight)

#### **B. PROFILE**

Profile and bending information



SG 1080<sub>P</sub>

Profile

## C. HOW TO **MEASURE**



A: System width



# **FITTING**

A. FITTING **INFORMATION**  For detailed fitting information, visit the Silent Gliss website.

**Fixing Points** 



#### **B. WALL FITTING**

### Bracket SG 3606





SG 3606 Clip

### C. HANGING UP OF

## **PICTURE**

#### **Set SG 3665**



Click-in hooks SG 3663

#### Parts:

- SG 3634 Height adjuster SG 3637 Cord ø 1.5 mm
- SG 3663 Hook



3

Pictrue height is adjusted by turning plastic screw.

# **GENERAL NOTES**

#### **Dimensions**

- Measurements are in mm except where indicated.
- Max. kg relates to fabric incl. accessories.
- Stack size depends on curtain make-up and fabric thickness.
- Distance between gliders max. 80 mm / distance between rollers max. 100 mm.
- Recommended distance floor / fabric: 20 mm.
- In order to determine system height (B), the smallest room height must be taken into account.

#### **Fitting**

- Installation by qualified fitter only.
- Number of brackets and fitting positions / fixing points vary depending on fitting surface, system weight, fabric make-up, screw / fixing type
  and obstacl