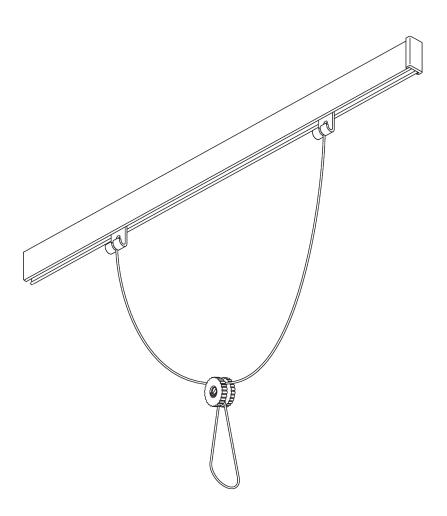

### C. HANGING UP OF

## **PICTURE**

#### **Set SG 3665**

Click-in hooks SG 3663

#### Parts:

- SG 3634 Height adjuster SG 3637 Cord ø 1.5 mm
- SG 3663 Hook

3

Pictrue height is adjusted by turning plastic screw.