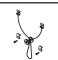

#### Parts:

- SG 3634 Height adjuster SG 3637 Cord ø 1.5 mm
- SG 3663 Hook

3

Pictrue height is adjusted by turning plastic screw.