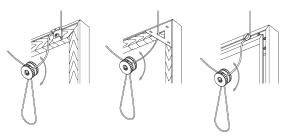

### C. HANGING UP OF

## **PICTURE**

#### **Set SG 3665**

Click-in hooks SG 3663

#### Parts:

- SG 3634 Height adjuster SG 3637 Cord ø 1.5 mm
- SG 3663 Hook

3

Pictrue height is adjusted by turning plastic screw.