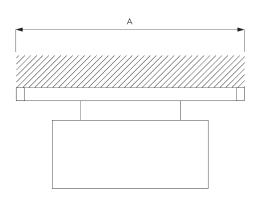

# SG 3600





#### **PRODUCT INFORMATION**

- Operation: hand
- Fitting: wall
- Colours: white RAL 9016 or anodised aluminum, special colours possible

#### Features:

- Picture hanging system
- Adjustable height



# SYSTEM SPECIFICATIONS

## A. SYSTEM **DIMENSIONS**



10 kg (Total picture weight)

#### **B. PROFILE**

Profile and bending information



SG 1080<sub>P</sub>

Profile

## C. HOW TO **MEASURE**



A: System width



# **FITTING**

A. FITTING **INFORMATION**  For detailed fitting information, visit the Silent Gliss website.

**Fixing Points** 



#### **B. WALL FITTING**

### Bracket SG 3606





SG 3606 Clip

### C. HANGING UP OF

## **PICTURE**

#### **Set SG 3665**



Click-in hooks SG 3663

#### Parts:

- SG 3634 Height adjuster SG 3637 Cord ø 1.5 mm
- SG 3663 Hook



3

Pictrue height is adjusted by turning plastic screw.

# **GENERAL NOTES**

#### **Dimensions**

- Measurements are in mm except where indicated.
- Max. kg relates to fabric incl. accessories.
- Stack size depends on curtain make-up and fabric thickness.
- Distance between gliders max. 80 mm / distance between rollers max. 100 mm.
- Recommended distance floor / fabric: 20 mm.
- In order to determine system heigh