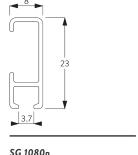

#### **B. PROFILE**

Profile and bending information

SG 1080<sub>P</sub>

Profile