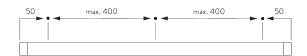

# **FITTING**

A. FITTING **INFORMATION**  For detailed fitting information, visit the Silent Gliss website.

**Fixing Points** 

#### **Fitting**

- Installation by qualified fitter only.
- Number of brackets and fitting positions / fixing points vary depending on fitting surface, system weight, fabric make-up, screw / fixing type
  and obstacles.
- Qualified fitter must use appropriate screws / fixings for each situation.
- Profile lip if applicable to be installed to room side.