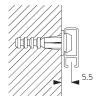

# SG 3600





#### **PRODUCT INFORMATION**

- Operation: hand
- Fitting: wall
- Colours: white RAL 9016 or anodised aluminum, special colours possible

#### Features:

- Picture hanging system
- Adjustable height



# SYSTEM SPECIFICATIONS

## A. SYSTEM **DIMENSIONS**



10 kg (Total picture weight)

#### **B. PROFILE**

Profile and bending information



SG 1080<sub>P</sub>

Profile

## C. HOW TO **MEASURE**



A: System width



# **FITTING**

A. FITTING **INFORMATION**  For detailed fitting information, visit the Silent Gliss website.

**Fixing Points** 



#### **B. WALL FITTING**

### Bracket SG 3606





SG 3606 Clip

### C. HANGING UP OF

## **PICTURE**

#### **Set SG 3665**



Click-in hooks SG 3663

#### Parts:

- SG 3634 Height adjuster SG 3637 Cord ø 1.5 mm
- SG 3663 Hook



3

Pictrue height is adjusted by turning plastic screw.

# **GENERAL NOTES**

#### **Dimensions**

- Measurements are in mm except where indicated.
- Max. kg relates to fabric incl. accessories.
- Stack size depends on curtain make-up and fabric thickness.
- Distance between gliders max. 80 mm / distance between rollers max. 100 mm.
- Recommended distance floor / fabric: 20 mm.
- In order to determine system height (B), the smallest room height must be taken into account.

#### **Fitting**

- Installation by qualified fitter only.
- Number of brackets and fitting positions / fixing points vary depending on fit